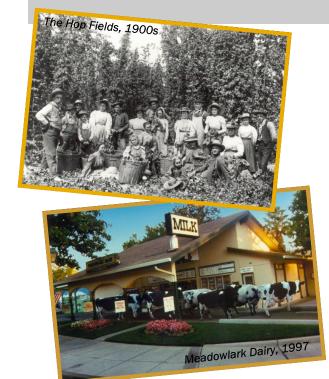

# Museum on Main

Located under the arch in historic Downtown Pleasanton, California, Museum on Main presents the history of the region from Native American habitation through modern day presence.

Founded in 1963, the Museum on Main provides exhibits, tours, lectures, and events for a variety of age groups and interests.